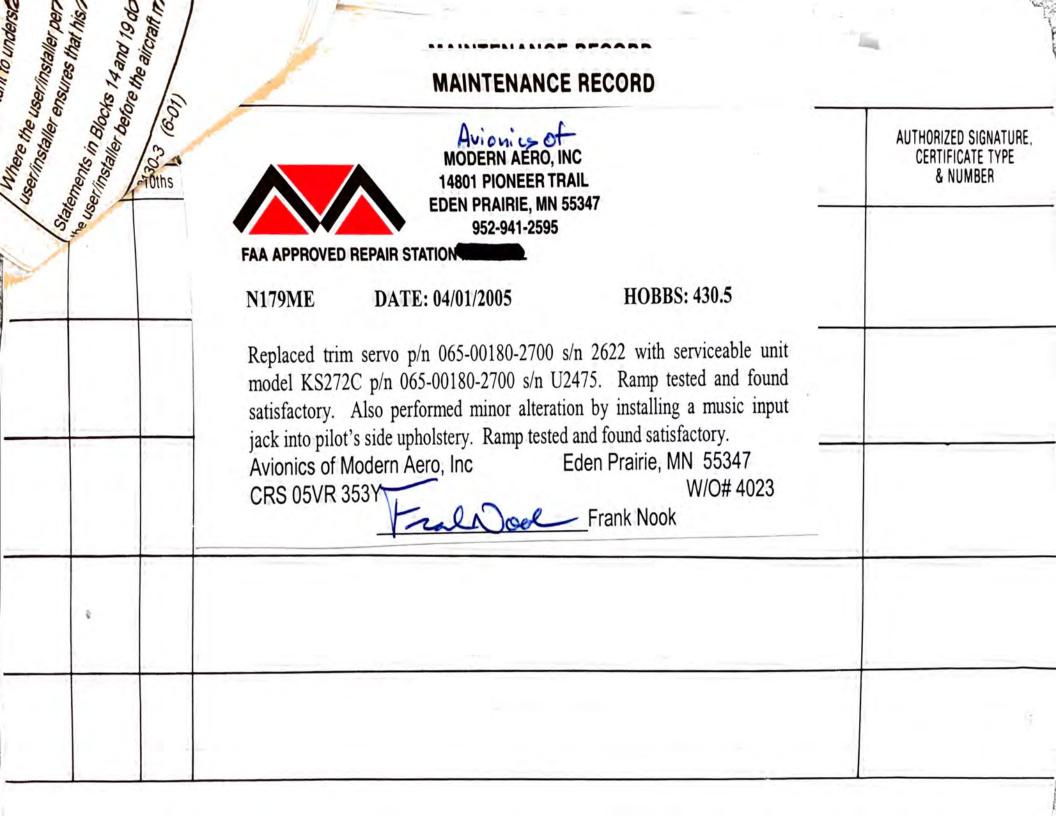

MODERN AERO, INC. 14801 PIONEER TRAIL EDEN PRAIRIE, MN 55347 952-941-2595

|      |                    |     | N179ME DATE: 04/08/05 TACH: 386.2                                                                                                                                                                                                      |                                          |
|------|--------------------|-----|----------------------------------------------------------------------------------------------------------------------------------------------------------------------------------------------------------------------------------------|------------------------------------------|
| DATE | TOTAL T<br>IN SERV |     | REPLACED TOP LEFT GEAR LIGHT WITH NEW LIGHT P/N5073981-                                                                                                                                                                                | AUTHORIZED SIGNATURI<br>CERTIFICATE TYPE |
| 19   | HOURS              | 101 | 1434-600. C/W S.B. 04-25-02BY INSPECTING CREW SEAT CYLINDER LOCKS AND MODIFYING CRANK ARM. C/WS.B. 04-53-04 BY INSPECTING FIREWALL FOR MISSING SEALANT, FOUND SEALAN INSTALLED. REFERENCE MODERN AERO W/O # 33263.  R. MOLINE          | & NUMBER                                 |
|      |                    | n   | MODERN AERO, INC. 14801 PIONEER TRAIL EDEN PRAIRIE, MN 55347 952-941-2595  FAA APPROVED REPAIR STATION MZER198L DATE: 04/29/05  NSTALLED ONE EIGHTH INCH DIAMETER CABLE ACROSS FRONT OF FLOATS REFERENCE MODERN AFRICANCE ACROSS FRONT |                                          |
| Ú    |                    |     | F FLOATS REFERENCE MODERN AERO W/O # 33327.  R. MOLINE R. MOLINE                                                                                                                                                                       |                                          |